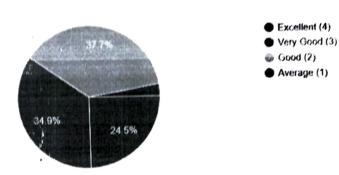

2. Examination system

Excelient (4)
 Very Good (3)
 Good (2)
 Average (1)

3. Regarding Evaluation of the students 37.7% parents responded in the category Good. 34.9% opted for Very Good. 24.5% responded Excellent. 2.9% parents responded Average.