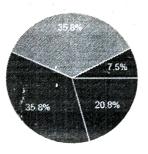

## **Total Responses: 106**

1. Regarding Admission Procedure of the college 35.8% parents responded in both the categories Good and Very Good. 20.8% responded Excellent. 7.5% parents opted for Average.