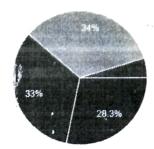

1. Admission procedure 106 responses

Excellent (4)
 Very Good (3)
 Good (2)
 Average (1)

2. Regarding Examination System 34% parents responded in the category Good. 33% parents responded Very Good. 28.3% and 4.7% opted for Excellent and Average respectively.