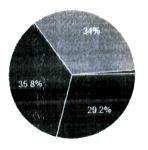

8. Regarding Academic Environment 35.8% parents opted for Very Good. 34% responded in the category Good. 29.2% parents chose Excellent and only 1% of parents responded Average.

8. Academic environment

Principal SONARI COLLEGE SONARI