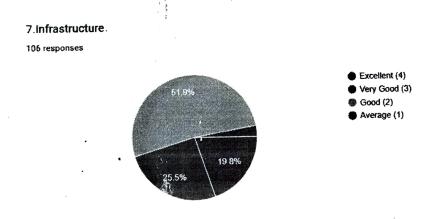

106 responses

6. Regarding Library 31.1% parents opted for Excellent and 30.2% responded Good. 29.2% chose Very Good. 9.4% parents chose Average.

7. Regarding Infrastructure 51.9% parents responded in the category Good. 25.5% chose Very Good. 19.8% and 2.8% opted for Excellent and Average respectively.