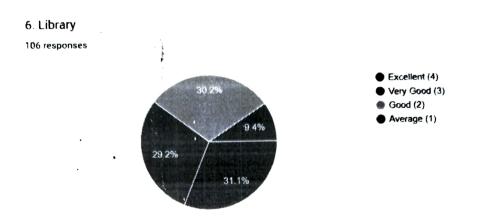

106 responses

6. Regarding Library 31.1% parents opted for Excellent and 30.2% responded Good. 29.2% chose Very Good. 9.4% parents chose Average.

7. Regarding Infrastructure 51.9% parents responded in the category Good. 25.5% chose Very Good. 19.8% and 2.8% opted for Excellent and Average respectively.