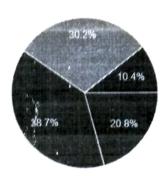

5. Regarding Career Counseling and Guidance 38.7% parents responded in the category Very Good. 30.2% opted for Good. 20.8% responded Excellent and 10.4% chose Average.

5. Career counseling and guidance

106 responses

6. Regarding Library 31.1% parents opted for Excellent and 30.2% responded Good. 29.2% chose Very Good. 9.4% parents chose Average.

7. Regarding Infrastructure 51.9% parents responded in the category Good. 25.5% chose Very Good. 19.8% and 2.8% opted for Excellent and Average respectively.