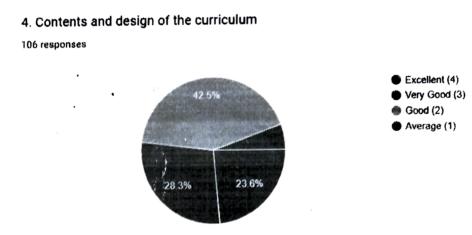

3. Evaluation of the students 106 responses

4. Regarding Contents and Design of the Curriculum 42.5% parents responded Good. 28.3% responded in the category Very Good. 23.6% and 5.6% opted for Excellent and Average respectively.